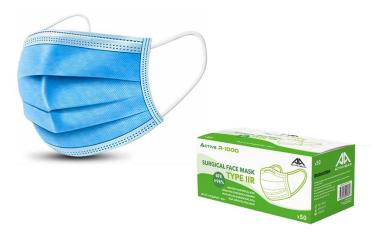

## Description

Weight: 5g

Mask / Filter : non woven masks with 3 ply layers (PP +meltblown filter+ PP)

**Headband**: soft flexible ear-loop

with 4-point attachment

Nose clip: Adjustable nose-clip

Sealing lips : NA Valve : NA

Packing: 50pcs/box

## Features

- This face masks provide nose and mouth protection against dust, pollen, bacteria.
- Made from Polypropylene with adjustable nose strip and round elastic ear loop.
- Comes with a smart pulls dispenser box which makes it convenient to pull up a mask.
- Soft & comfortable
- Hypoallergenic
- Fiberglass and latex free (non irritating)
- Splash resistant
- Lightweight & Odorless
- BFE>98%

## Standards

EN14683:2019 Type IIR