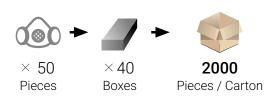

## R1000



## Description

Weight: 5g

Mask / Filter : non woven masks with 3 ply layers (PP +meltblown filter+ PP)

**Headband**: soft flexible ear-loop

with 4-point attachment

Nose clip: Adjustable nose-clip

Sealing lips : NA Valve : NA

Packing: 50pcs/box





## Features

- This face masks provide nose and mouth protection against dust, pollen, bacteria.
- Made from Polypropylene with adjustable nose strip and round elastic ear loop.
- Comes with a smart pulls dispenser box which makes it convenient to pull up a mask.
- Soft & comfortable
- Hypoallergenic
- Fiberglass and latex free (non irritating)
- Splash resistant
- Lightweight & Odorless
- BFE>98%



| SKU/Reference | Carton (L×W×H) m | Carton Weight | EAN13         | HS Code    | Country of origin |
|---------------|------------------|---------------|---------------|------------|-------------------|
| R1000         | ?                | ?             | 7630048207081 | 6307909820 | China             |

## Standards

EN14683:2019 Type IIR