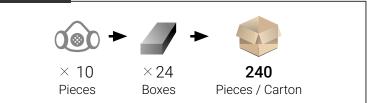

## Packing

| SKU/Reference | <b>Carton</b> (L $\times$ W $\times$ H) m | Carton Weight | EAN13         | HS Code    | Country of origin |
|---------------|-------------------------------------------|---------------|---------------|------------|-------------------|
| R21           | 錉 0.53 × 0.29 × 0.51                      | 🤷 49.296 kg   | 7630048215321 | 6307909311 | China             |