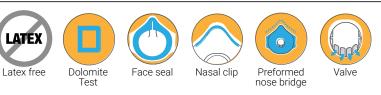

## Features

- Ergonomic design and soft material edges for improved comfort
- Flexible and adjustable nose clip for a better fit
- · 4-point attachment to create an optimum fit and offer improved overall efficiency
- Exhalation valve to reduce breathing resistance and build-up of heat and humidity in the mask
- · Foam padding on the inside of the mask helps to improve face fit and offers extra comfort for the wearer
- Latex free to avoid allergies
- Dolomite test approved (D marking) meaning less breathing resistance and higher comfort for the user
- Single use respiratory mask