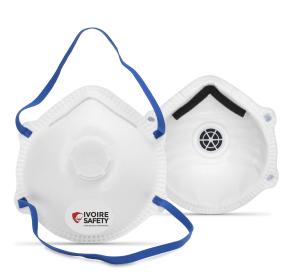

## Description

| Weight: 12g                     | Sealing lips : Soft foam nose    |  |  |
|---------------------------------|----------------------------------|--|--|
| Mask / Filter : Shell mask with | bridge                           |  |  |
| multiple layer of SMS           | Valve : Polypropylene valve with |  |  |
| Polypropylene                   | latex free thermoplastic rubber  |  |  |
| Headband : Textile headband     | diaphragm                        |  |  |
| with 4-point attachment         |                                  |  |  |
| Nose clip : Adjustable metal/   | Packing : 10 Masks/Box           |  |  |
| Polypropylene nose clip         |                                  |  |  |